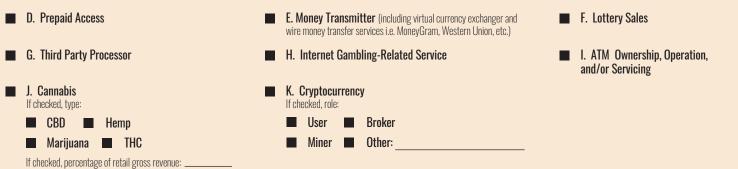

#### SERVICES YOU OFFER TO YOUR CLIENTS (CHECK ALL THAT APPLY)

#### A. Dealer in Foriegn Exchange

B. Check Cashing

If you checked A, B, or C, does your business engage in transactions greater than \$1,000 for any person on any day in one or more transactions?