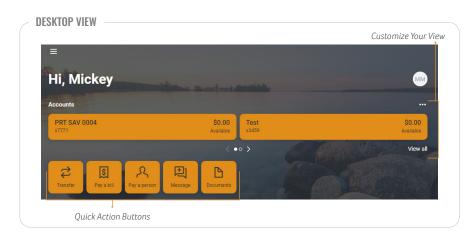

# QUICK REFERENCE GUIDE.

These tips apply to both online banking and the new Platinum Bank mobile app.

MOBILE VIEW

|                      | Customize Your View        |
|----------------------|----------------------------|
| ≡<br>Hi, Mickey      | MM                         |
| Accounts             |                            |
| <b>Test</b><br>x3459 | <b>\$0.00</b><br>Available |
| < 0 •                | ○ > View all               |
| Transfer             | S<br>Pay Message           |
| Quick Action         | Buttons                    |

# ACCOUNTS

View your accounts and available balances. Flip through all your accounts by swiping the Accounts section left or right.

- Use the Quick Action buttons on the Dashboard to access features like transfers, paying a bill, paying a person, message a client support person, or making a mobile deposit.
- Press the account name for additional options, such as viewing transactions, making a deposit, viewing documents (e-statements) and setting alert preferences.

### **CUSTOMIZE YOUR VIEW**

- Tap the "…" along the top of the screen to reorganize the dashboard layout and adjust the amount of information displayed in each section. Many of these features can also be accessed from the Menu on the left, or from the Quick Action buttons.
- Organize your dashboard to add or remove cards (menu options) and rearrange to keep your commonly used features at the top.