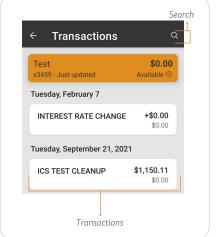

# **TRANSACTIONS**

View transactions across all your accounts from the dashboard Transactions section. To view transactions for a single account, select the Account from the dashboard.

- Search for transactions by using the magnifying glass in the upper right of the Transactions section.
- Select any posted transaction to add a tag, note, or attach an image, such as a receipt, or attach to a conversation with client support.